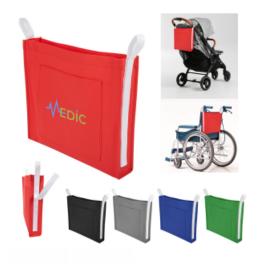

### Highlights

- Made Of 100 Gram Non-Woven, Coated Water-Resistant Polypropylene
- Large, Open Main Compartment
- · Hook And Loop Straps Attach To The Back Of A Wheelchair Or Stroller
- Front Slip Pocket
- 3" Gusset
- Spot Clean/Air Dry

### Description

NEW Color Brite

- COLORS AVAILABLE: Black, Gray, Kelly Green, Red or Royal Blue.
- IMPRINT COLORS: Standard Silk-Screen or Transfer Colors
- APPROXIMATE SIZE: 15" W x 13" H x 3" D
- IMPRINT AREA AND METHOD: 7 ½" W x 6" H
- SET UP CHARGE: C\$67.00(G) per color, per side. C\$33.50(G) on re-orders.
- MULTI-COLOR IMPRINT: Silk-Screen: Add C\$0.7(G) per extra color, per side, per piece. (2 Color Maximum) Transfer: Add C\$0.7(G) per extra color, per side, per piece. \*4-Color Process: Total Set Up Charge: C\$268.03(G). One Color included in price, 3 additional colors at C\$0.7(G) per color, per piece. Set Up Charges also apply to re-orders. Additional production time required.
- SECOND SIDE IMPRINT: Add C\$0.7(G) per color, per piece.
- NON-WOVEN ITEMS: All text on Non-Woven items must be a minimum of 1/s" thick. San serif, block style font is recommended to achieve best imprint. Please avoid fine lines. Please Note: If you purchase any Non-Woven blank items to imprint yourself, Special Care Must be Taken By You. EXCESSIVE HEAT WILL DAMAGE THE ITEM.
- PACKAGING: Bulk
- LIFESTYLE IMAGE: The #30070 Non-Woven Attachable Tote Bag is available in our lifestyle library. <u>Click here</u> to see and share the lifestyle image of the #30070 Non-Woven Attachable Tote Bag.