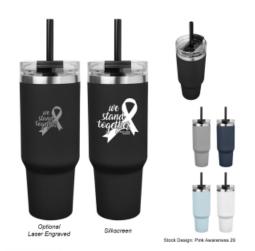

## **Highlights**

- Stainless Steel Outer And Inner
- · Powder Coated Finish
- Double Wall Construction For Insulation Of Hot Or Cold Liquids •
- Screw On, Spill-Resistant Lid with Straw Hole and 12" Straw
- Keeps Drinks Cold Up To 24 Hours And Hot Up To 8 Hours
- Vacuum Insulated
- Meets FDA Requirements
- **BPA** Free •
- · Hand Wash Recommended

### Description

NEW

- · COLORS AVAILABLE: Black, Gray, Light Blue, Navy or White.
- IMPRINT COLORS: Standard Silk-Screen Colors
- . APPROXIMATE SIZE: 10" H
- IMPRINT AREA AND METHOD: Silk-Screen: 3" W x 3" H Wraparound: (Not a 360 degree wrap) 9" W x 3" H (Silk-Screen Only) See General Information For Details On Wraparound Imprint. • Optional Laser Engraved: 1 ½" W x 3" H
  SET UP CHARGE: Silk-Screen: \$40.00(G) per side • Laser Engraved: \$45.00(G) per side • Re-orders: \$25.00(G)
- INDIVIDUAL PERSONALIZATION: Laser Engraved: Add \$100.00(G) set up charge plus \$4.00(G) per side, per piece in addition to Laser run charge. Set up charges also apply on re-orders.
- MULTI-COLOR IMPRINT: Not Available
- SECOND SIDE IMPRINT: Silk-Screen: Add .30(G) per piece. Laser Engraved: Add \$1.15(G) per piece.
- OPTIONAL LASER ENGRAVING: Add \$2.00(G) per piece. Laser Engraves Silver. No Oxidation.
- PACKAGING: Poly Bag. (Must be ordered in full carton quantities. Assorted colors must be ordered in full carton increments).
- LIFESTYLE IMAGE: The #50077 40 Oz. Full Laser Naomi Intrepid Stainless Steel Tumbler is available in our lifestyle libraryClick here to see and share the lifestyle image of the #50077 - 40 Oz. Full Laser Naomi Intrepid Stainless Steel Tumbler.
- OPTIONAL ACCESSORIES: <u>5276</u> Silicone Straw Topper <u>30107</u> Intrepid Water Bottle Pouch