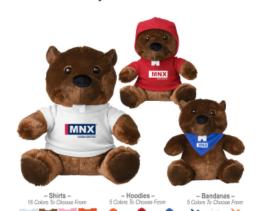

### Highlights

- · Customize With Shirt, Hoodie Or Bandana
- These Cute, Cuddly Animals Are A Great Way To Show Your Logo And Get Your Message Across

## Description

- COLORS AVAILABLE: Beaver: Brown. Shirt: Athletic Gold, Black, Brown, Forest Green, Heather Gray, Light Blue, Lime Green, Navy, Orange, Pink, Purple, Rainbow, Red, Royal Blue, Teal or White. Bandana or Hoodie: Navy, Orange, Red, Royal Blue or White. (Must Specify On PO)
- IMPRINT COLORS: Standard Silk-Screen or Transfer Colors
- APPROXIMATE SIZE: 6" Sitting
- IMPRINT AREA AND METHOD: Shirt: 2" W x 1" H Bandana: 1 ½" W x ¾" H Hoodie: 1 ¼" W x ¾" H (Must Specify On PO) Standard Accessory is Shirt. Optional Accessories are Bandana or Hoodie. Imprint on Standard Accessory Unless Otherwise Specified on Order.
- SET UP CHARGE: \$50.00(G) per side, per color. \$25.00(G) on re-orders.
- MULTI-COLOR IMPRINT: Transfer: Add .50(G) per extra color, per side, per piece. \*4-Color Process: Total Set Up Charge: \$200.00(G). One
  Color included in price, 3 additional colors at .50(G) per color, per side, per piece. Set Up Charges also apply to re-orders. Additional
  production time required.
- SECOND SIDE IMPRINT: Add .50(G) per color, per piece.
- PACKAGING: Bulk
- LIFESTYLE IMAGE: The #1281 6" Bucky Beaver is available in our lifestyle library Click here to see and share the lifestyle image of the #1281 - 6" Bucky Beaver.
- · PLEASE NOTE: Minimum accessory item is required. Accessories cannot be assorted within the same order.