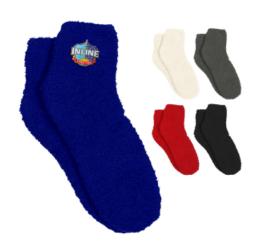

# Highlights

- Made Of 40 Gram Feather Yarn
- One Size Fits Most Unisex
- Excluded From EQP

### Description

- COLORS AVAILABLE: Black, Gray, Ivory, Red or Royal Blue.
  APPROXIMATE SIZE: 9" W x 4" H
- IMPRINT AREA AND METHOD: OPATCH4 Woven Patch Square or Rectangle: Up to 2 1/4" Diameter The text within a design should not be less than .08" H
- SET UP CHARGE: \$50.00(G). Set up charges also apply to re-orders. Price includes up to 12 thread colors and die-cut custom shape. PACKAGING: Bulk
- LIFESTYLE IMAGE: The #15004PAT Fuzzy Socks With Woven Patch is available in our Lifestyle Library. Click here to see and share the lifestyle image of the #15004PAT Fuzzy Socks With Woven Patch.