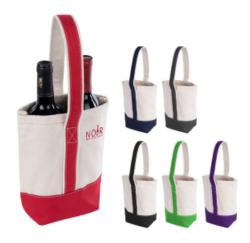

## **Highlights**

- Made of 10 Oz. Cotton Canvas
- · Center Divider
- Holds Two Standard 750 ml Wine Bottles
- 13" Carrying Handle
- 2 1/2" Gusset
- Spot Clean/Air Dry

## Description

- COLORS AVAILABLE: Natural with Black, Gray, Lime Green, Navy, Red or Purple.
- IMPRINT COLORS: Standard Silk-Screen or Transfer Colors
   APPROXIMATE SIZE: 6" W x 9" H x 2 ½" D
- IMPRINT AREA AND METHOD: 2" W x 3 ½" H
- SET UP CHARGE: C\$67.00(G) per color, per side. C\$33.50(G) on re-orders.
- MULTI-COLOR IMPRINT: Silk-Screen: Add C\$0.7(G) per extra color, per side, per piece. (2 Color Maximum) \*Transfer: Add C\$0.7(G) per extra color, per side, per piece. \*4-Color Process: Total Set Up Charge: C\$268.03(G). One Color included in price, 3 additional colors at C\$0.7(G) per color, per side, per piece. Set Up Charges also apply to re-orders. Additional production time required.