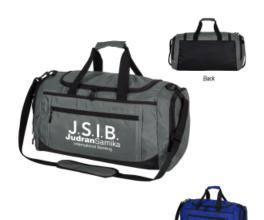

## **Highlights**

- Made of 1680D Polyester
- Detachable/Adjustable Padded Shoulder Strap
- Web Carrying Handles With Hook And Loop Closure Comfort Grip
- Double Zippered Main Compartment
- Covered Bottom Insert
- Side Zippered Shoe Compartment With Air Vent
- · 2 Front Zippered Pockets
- Side Zippered Pocket
- · Spot Clean/Air Dry

## Description

- COLORS AVAILABLE: Gray or Royal Blue.
- IMPRINT COLORS: Standard Silk-Screen or Transfer Colors
  APPROXIMATE SIZE: 18 ¼" W x 12" H x 9 ¾" D
- IMPRINT AREA AND METHOD: Silk-Screen or Transfer: 11" W x 4" H Embroidered: 3 ½" Diameter
- SET UP CHARGE: Silk-Screen or Transfer: C\$67.00(G) per color. C\$33.50(G) on re-orders.
- MULTI-COLOR IMPRINT: Transfer: Add C\$0.7(G) per extra color, per piece. \*4-Color Process: Total Set Up Charge: C\$268.03(G). One Color included in price, 3 additional colors at C\$0.7(G) per color, per piece. Set Up Charges also apply to re-orders. Additional production time
- EMBROIDERY INFORMATION: Price includes up to 7 thread colors and 5,000 stitches.
  THREAD COLORS: All standard Madeira thread colors. Add C\$0.5(G) per bag for Metallic Gold & Silver, per 1,000 stitches.
- TAPE CHARGE: C\$134.03(G) for all new orders. For designs exceeding 5,000 stitches, add C\$46.93(G) per each additional 1,000 stitches to the embroidery tape charge and C\$0.5(G) running charge for every additional 1,000 stitches to the price of the bag. Additional stitch charges also apply to all free tape orders.
- PACKAGING: Bulk
- LIFESTYLE IMAGE: The #3108 Training Day Duffel Bag is available in our lifestyle library. [Click here] (https://www.hitpromo.net/page/lifestyleImage/382/s108\_GRA\_Lifestyle\_Colorbrite.jpg) to see and share the lifestyle image of the #3108 -Training Day Duffel Bag.