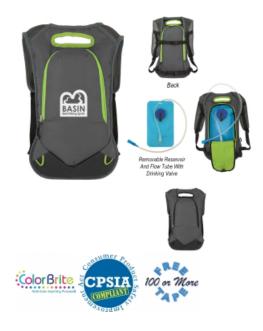

## Highlights

- Made Of 420D Nylon Ripstop And Mesh
- Adjustable Shoulder Straps Adjustable Waist And Sternum Straps For Extra Stability
- Front Zippered Pocket
- Inside Zippered Pocket
- Back Zippered Pocket Holds Refillable Reservoir
- Reservoir Features Wide Mouth Opening And Flow Tube With Drinking Valve
- 1 Liter
- Spot Clean/Air Dry

#### Description

- COLORS AVAILABLE: Silver with Black or Lime Green.
- IMPRINT COLORS: Standard Silk-Screen or Transfer Colors
- APPROXIMATE SIZE: 9" W x 16" H
- IMPRINT AREA AND METHOD: Silk-Screen: 4" W x 6" H Transfer: 3" W x 5" H Embroidered: 3 1/2" Diameter
- SET UP CHARGE: Silk-Screen or Transfer: \$50.00(G) per color. \$25.00(G) on re-orders.
- MULTI-COLOR IMPRINT: Transfer: Add .50(G) per extra color, per piece. \*4-Color Process: Total Set Up Charge: \$200.00(G). One Color included in price, 3 additional colors at .50(G) per color, per piece. Set Up Charges also apply to re-orders. Additional production time required. • EMBROIDERY INFORMATION: Price includes up to 7 thread colors and 5,000 stitches.
- THREAD COLORS: All standard Madeira thread colors. Add .35(G) per bag for Metallic Gold & Silver, per 1,000 stitches.
- TAPE CHARGE: \$100.00(G) for all new orders. For designs exceeding 5,000 stitches, add \$35.00(G) per each additional 1,000 stitches to the embroidery tape charge and .35(G) running charge for every additional 1,000 stitches to the price of the bag. Additional stitch charges also apply to all free tape orders.
- PACKAGING: Bulk
- . LIFESTYLE IMAGE: The #3438 - Revive Hydration Backpack is available in our lifestyle library Click here to see and share the lifestyle image of the #3438 - Revive Hydration Backpack.