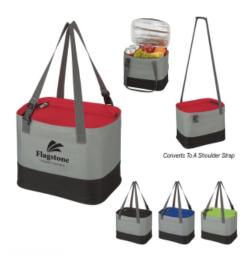

## **Highlights**

- Made Of 600D Polyester
- Foil Laminated PE Foam Insulation
- · Recessed Top Zippered Main Compartment
- 18" Carrying Handles Convert Into 36" Shoulder Strap
- Spot Clean/Air Dry

## Description

- COLORS AVAILABLE: Gray with Black, Lime Green, Red or Royal Blue.
- IMPRINT COLORS: Standard Silk-Screen or Transfer Colors
- APPROXIMATE SIZE: 9 1/2" W x 7 1/4" H x 6" D

- APPROXIMATE SIZE. 9 ½ W X 7 ¼ H X 6 U
  IMPRINT AREA AND METHOD: Silk-Screen: 5" W x 2" H Transfer: 6" W x 2" H
  SET UP CHARGE: C\$67.00(G) per color, per side. C\$33.50(G) on re-orders.
  MULTI-COLOR IMPRINT: Silk-Screen: Add C\$0.7(G) per extra color, per side, per piece. (2 Color Maximum) Transfer: Add C\$0.7(G) per extra color, per side, per piece. \*4-Color Process: Total Set Up Charge: C\$268.03(G). One Color included in price, 3 additional colors at C\$0.7(G) per color, per piece. Set Up Charges also apply to re-orders. Additional production time required.
- SECOND SIDE IMPRINT: Add C\$0.7(G) per color, per piece.
- PACKAGING: Bulk
- OPTIONAL PATCHES: Visit patch page for pricing & information. Flex Patch OPATCH18
  LIFESTYLE IMAGE: The #420 Alfresco Cooler Lunch Bag is available in our lifestyle library Click here to see and share the lifestyle image of the #420 - Alfresco Cooler Lunch Bag.