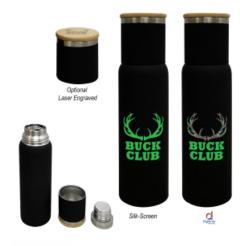

# #50013 22 Oz. Wellington Thermos

### Highlights

- · Stainless Steel Outer And Inner
- Dual Lid
- Screw On, Spill-Resistant Inner Lid
- Double Wall Construction For Insulation Of Hot Or Cold Liquids
- Meets FDA Requirements
- BPA Free
- · Hand Wash Recommended

## Description

- COLORS AVAILABLE: Black
- IMPRINT COLORS: Standard Silk-Screen Colors or 4-Color Process Imprint on One Side. Standard Pricing Includes One Color Imprint In One Location.
- APPROXIMATE SIZE: 10" H
- IMPRINT AREA AND METHOD: Silk-Screen: 2 ½" W x 5" H Vertical: 2 ½" W x 5" H Wraparound: (Not a 360 degree wrap) 6" W x 5" H (Silk-Screen Only) See General Information For Details On Wraparound Imprint. Optional Laser Engraved: 1 ½" W x 1 ½" H Optional 4-Color Process: 4" W x 5" H (Must Specify on PO)
- SET UP CHARGE: Silk-Screen: \$40.00(G) per side. Laser Engraved: \$45.00(G) Re-orders: \$25.00(G) 4-Color Process: \$95.00(G), \$50.00(G) on re-orders.
- INDIVIDUAL PERSONALIZATION: Laser Engraved: Lid: Add \$100.00(G) set up charge plus \$1.50(G) per piece in addition to Laser run charge
- MULTI-COLOR IMPRINT: 4-Color Process: Standard: Add .79(G) per piece. Large: Add .99(G) per piece. (includes full color imprint up to maximum imprint size)
- SECOND SIDE IMPRINT: Silk-Screen: Add .30(G) per piece.
- OPTIONAL LASER ENGRAVING: Lid: Add \$1.15(G) per piece. Laser Engraves Silver. No Oxidation.
- PACKAGING: Poly Bag. (Must be ordered in full carton quantities. Assorted colors must be ordered in full carton increments).
- LIFESTYLE IMAGE: The #50013 22 Oz. Wellington Thermos is a <u>Click here</u> to see and share the lifestyle image of the #50013 22 Oz. Wellington Thermos.