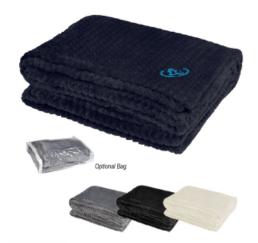

## **Highlights**

- Large 55" x 60" 100% Polyester
- Super Soft Feel
- · Surface Washable

## Description

- COLORS AVAILABLE: Black, Cream, Gray or Navy.
- IMPRINT AREA AND METHOD: 5" Diameter
- OPTIONAL: Storage Bag: Add C\$2.04(G) per piece. For insertion add an additional C\$2.38(G) per piece. Note: Blankets are shipped bulk, unrolled unless special packaging is requested.