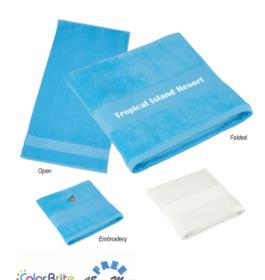

## **Highlights**

- 100% Cotton
- 325 GSM
- 9 lbs./Dozen
- Lightweight Fabric For Quick Drying
  Great For The Beach, Boating Or Any Outdoor Water Activity

# Description

- COLORS AVAILABLE: Blue or White.
- IMPRINT COLORS: Standard Silk-Screen or Transfer Colors
- APPROXIMATE SIZE: 28 ¾" W x 55" L
- IMPRINT AREA AND METHOD: Silk-Screen or Transfer: 11" W x 2 1/2" H Embroidered: 4" Diameter
- SET UP CHARGE: Silk-Screen or Transfer: \$50.00(G) per color. \$25.00(G) or re-orders.
  MULTI-COLOR IMPRINT: Silk-Screen: Add .50(G) per extra color, per piece. (2 Color Maximum) Transfer: Add .50(G) per extra color, per piece. \*4 Color Process: Total Set Up Charge: \$200.00(G). One Color included in price, 3 additional colors at .50(G) per color, per piece. Set Up Charges also apply to re-orders. Additional production time required.
- EMBROIDERY INFORMATION: Price includes up to 7 thread colors and 5,000 stitches.
- THREAD COLORS: All standard Madeira thread colors. Add .35(G) per towel for Metallic Gold & Silver, per 1,000 stitches.
- TAPE CHARGE: \$100.00(G) for all new orders. For designs exceeding 5,000 stitches, add \$35.00(G) per each additional 1,000 stitches to the embroidery tape charge and .35(G) running charge for every additional 1,000 stitches to the price of the towel. Additional stitch charges also apply to all free tape orders.
- PACKAGING: Bulk
- LIFESTYLE IMAGE: The #7021 Beach Towel is available in our lifestyle library Click here to see and share the lifestyle image of the #7021 Beach Towel.