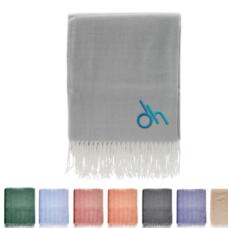

#### Highlights

- Large 72" x 54" 100% Acrylic
- Surface Washable

## Description

- COLORS AVAILABLE: Black, Gray, Navy, Royal Blue or Tan.
- IMPRINT AREA AND METHOD: 4 1/2" Diameter
- OPTIONAL: Carrying Strap: Add C\$1.37(G) per piece. Roll Blanket: Add C\$1.71(G) per piece. Storage Bag: Add C\$2.04(G) per piece. For insertion add an additional C\$2.38(G) per piece. White Ribbon With Full Color Custom Card: Add C\$3.9(G) per piece plus C\$67.03(G) set up charge. Must specify #BLANKETCARD on order. Production Time: 10 days after proof approval. Note: Blankets are shipped bulk, unrolled unless special packaging is requested. • EMBROIDERY INFORMATION: Price includes up to 7 thread colors and 5,000 stitches.
- THREAD COLORS: All standard Madeira thread colors. Add C\$0.5(G) per blanket for Metallic Gold & Silver, per 1,000 stitches.
- TAPE CHARGE: C\$134.03(G) for all new orders. For designs exceeding 5,000 stitches, add C\$46.93(G) per each additional 1,000 stitches to the embroidery tape charge and C\$0.5(G) running charge for every additional 1,000 stitches to the price of the blanket. Additional stitch OPTIONAL PATCHES: Visit patch page for pricing & information. Leather Patch <u>OPATCH6</u>, Leatherette Patch <u>OPATCH1</u> or Woven Patch
- Round: **OPATCH4** Square or Rectangle: **OPATCH5**
- LIFESTYLE IMAGE: The #7066 Eastport Herringbone Blanket is available in our lifestyle library. Click here to see and share the lifestyle image of the #7066 Eastport Herringbone Blanket.