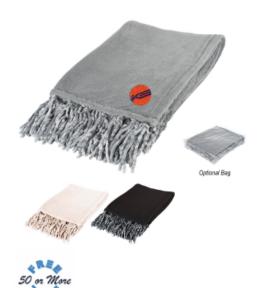

#### **Highlights**

- Large 62" x 48" 205 Gram Chenille
- Surface Washable

### Description

- · COLORS AVAILABLE: Black, Cream or Gray.
- IMPRINT AREA AND METHOD: 4 1/2" Diameter
- OPTIONAL: Carrying Strap: Add 1.00(G) per piece. Roll Blanket: Add \$1.25(G) per piece. Storage Bag: Add \$1.50(G) per piece. For insertion add an additional \$1.75(G) per piece. White Ribbon With Full Color Custom Card: Add \$2.89(G) per piece plus \$50.00(G) set up charge. Must specify #BLANKETCARD on order. Production Time: 10 days after proof approval. Note: Blankets are shipped bulk, unrolled unless special packaging is requested.
- EMBROIDERY INFORMATION: Price includes up to 7 thread colors and 5,000 stitches.
- THREAD COLORS: All standard Madeira thread colors. Add .35(G) per blanket for Metallic Gold & Silver, per 1,000 stitches.
- TAPE CHARGE: \$100.00(G) for all new orders. For designs exceeding 5,000 stitches, add \$35.00(G) per each additional 1,000 stitches to the embroidery tape charge and .35(G) running charge for every additional 1,000 stitches to the price of the blanket. Additional stitch charges also apply to all free tape orders.
- PACKAGING: Bulk
- OPTIONAL PATCHES: Visit patch page for pricing & information. Leather Patch <u>0PATCH6</u>, Leatherette Patch <u>0PATCH1</u> or Woven Patch Round: <u>0PATCH4</u> Square or Rectangle: <u>0PATCH5</u>
- LIFESTYLE IMAGE: The #8028 Chateau Chenille Fringed Blanket is available in our lifestyle library. <u>Click here</u> to see and share the lifestyle
  image of the #8028 Chateau Chenille Fringed Blanket.