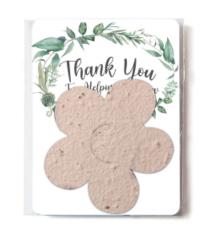

## Highlights

- Made Of Recycled Post-Consumer Paper Pulp Made With Non-GMO Seeds
  Filled With Mixture Of Wildflower Seeds
- Seeds Grow Well In All Climates And Regions
- Plant Seed Paper, Water And Enjoy
- Made In USA
- Bloomin is B Corp Certified. B Corp Certification is a designation that a business is voluntarily meeting high standards of verified performance, accountability, and transparency on factors from employee benefits to supply chain practices and input materials. The standards are developed independently and cover a company's impact in key areas, including Governance, Workers, Community, Environment, and Customers.

## Description

- COLORS AVAILABLE: Natural.
- IMPRINT COLORS: 4-Color Process Imprint. Standard Pricing Includes Full Color Imprint In One Location.
- APPROXIMATE SIZE: 3" W x 4" H
- IMPRINT AREA AND METHOD: 3" W x 4" H
- SET UP CHARGE: C\$67.00(G) per side. Set up charges also apply to re-orders.
- SECOND SIDE IMPRINT: Add C\$0.3(G) per piece
- PACKAGING: Cello Bag
- LEAD TIME: 7-10 business days after proof approval
- FOB ZIP: CO 80301
- PLEASE NOTE: 7-10 business days after proof approval. Planting instructions are not included on the card. To include planting instructions on the back of the card, add C\$100.53(G) 2nd Side Setup Charge PLUS C\$0.37(G) per piece 2nd Side Imprint Charge and just Specify On PO. Product only ships domestically.