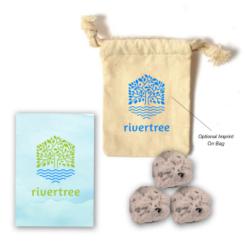

## **Highlights**

- Made Of Recycled Post-Consumer Paper
- Includes A Mix Of Annual And Perennial Wildflower Seeds
- Seeds Grow Well In All Climates And Regions Plant Seed Paper, Water And Enjoy
- Instruction Card Included
- Made In USA
- Bloomin is B Corp Certified. B Corp Certification is a designation that a business is voluntarily meeting high standards of verified performance, accountability, and transparency on factors from employee benefits to supply chain practices and input materials. The standards are developed independently and cover a company's impact in key areas, including Governance, Workers, Community, Environment, and Customers.

### Description

- · COLORS AVAILABLE: Bag: Natural. Seeds: Natural.
- IMPRINT COLORS: 4-Color Process Imprint On Card. Standard Pricing Includes Full Color Imprint In One Location. Standard Silk-Screen Colors On Optional Bag.
  APPROXIMATE SIZE: Standard Card: 1.9" W x 2.75" H • Optional Bag: 2.87" W x 3.8" H
- IMPRINT AREA AND METHOD: Standard Card: 1.9" W x 2.75" H Optional Bag: 2.07" W x 2.07" H
- SET UP CHARGE: Card: \$50.00(G). Set up charges also apply to re-orders.
- OPTIONAL IMPRINT: Optional Silk-Screen Imprint On Bag: Add \$80.00(G) set up charge plus .30(G) per piece. Set-up charges also apply to re-orders. Minimum order quantity (MOQ) of 500 pieces per order.
- PACKAGING: Bulk
- LEAD TIME: 7-10 business days after proof approval
- FOB ZIP: CO 80301
- PLEASE NOTE: 7-10 business days after proof approval. Planting instructions are not included on the card. To include planting instructions on the back of the card, add \$75.00(G) 2nd Side Setup Charge PLUS \$0.25(G) per piece 2nd Side Imprint Charge and just Specify On PO. Product only ships domestically.