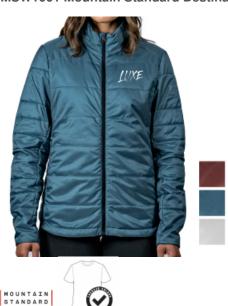

## Description

- COLORS AVAILABLE: Mallard Blue, Oxblood Red or Storm Cloud.
- IMPRINT: Price Includes 1-Color/1-Location Heat Transfer or Embroidery Up To 7 Thread Colors and 5,000 stitches.
- IMPRINT COLORS: Standard Transfer Colors
- IMPRINT AREA AND METHOD: Left chest: 3" W x 3" H Right sleeve: 3" W x 3" H Please Note: Imprint not available on left sleeve due to Mt. Standard logo placement.
- SIZES: XS-XL
- MULTI-COLOR IMPRINT: Transfer: Add C\$0.7(G) per extra color, per side, per piece. \*4 Color Process: Total Set Up Charge: C\$268.03(G).
   One Color included in price, 3 additional colors at C\$0.7(G) per color, per side, per piece. Set Up Charges also apply to re-orders. Additional production time required.
- THREAD COLORS: All standard Madeira thread colors. Add C\$0.5(G) per shirt for Metallic Gold & Silver, per 1,000 stitches.
- TAPE CHARGE: C\$134.03(G) for all new orders. For designs exceeding 5,000 stitches, add C\$46.93(G) per each additional 1,000 stitches to the embroidery tape charge and C\$0.5(G) running charge for every additional 1,000 stitches to the price of the jacket. Additional stitch charges also apply to all free tape orders.
- CARE INSTRUCTIONS: Machine wash warm, inside out, with like colors. Only non-chlorine bleach. Tumble dry medium. Do not iron. Do not dry clean.
- PACKAGING: Bulk. To Individually Poly Bag, add C\$0.57(G) per jacket
- OPTIONAL PATCHES: Visit patch page for pricing & information. Flex Patch <u>0PATCH18</u>
- LIFESTYLE IMAGE: The #MSW1001 Mountain Standard Destination Primaloft Jacket is available in our lifestyle library Click here to see and share the lifestyle image of the #MSW1001 Mountain Standard Destination Primaloft Jacket.
- PLEASE NOTÉ: Apparel pricing changes weekly. Please check for current pricing before submitting your order. There is a 15% restocking fee
  (plus freight) for all cancelled orders that have not reached production. Orders that have entered production cannot be cancelled.