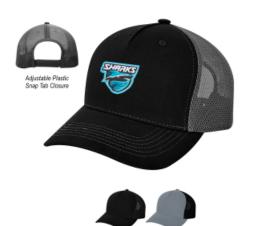

## Highlights

- 70% Cotton, 30% Polyester
- 5 Panel, Medium Profile
- Structured Crown & Pre-Curved Visor
- Mesh Back With Adjustable Plastic Snap Tab Closure
- Excluded From EQP

## Description

- COLORS AVAILABLE: Black or Gray with Black Mesh and Stitching. Gray with Black or White Mesh and Stitching.
- IMPRINT AREA AND METHOD: <u>OPÁTCH5</u> Woven Patch Square or Rectangle: Up to 3" W x 2 ½" H. The text within a design should not be less than .08" H.
- SET UP CHARGE: C\$67.00(G). Set up charges also apply to re-orders. Price includes up to 12 thread colors and die-cut custom shape.
  PACKAGING: Bulk
- LEAD TIME: Production time is 15-17 days after proof approval.
- LIFESTYLE IMAGE: The #1151PAT Infield 5-Panel Budget Mesh Back Cap With Woven Patch is available in our lifestyle library. <u>Click here</u> to see and share the lifestyle image of the #1151PAT Infield 5-Panel Budget Mesh Back Cap With Woven Patch