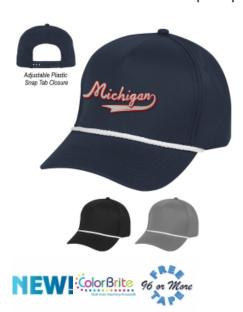

## #15024 Caddie Cotton Twill Rope Cap

Please contact your Canadian sales or customer service representative for pricing.

## **Highlights**

- Garment Washed Cotton Twill Fabric With Rope Accent
- 5 Panel, Mid Profile
- Adjustable Plastic Snap Tab Closure
- · Structured Crown & Pre-Curved Visor

## Description

- COLORS AVAILABLE: Black, Gray or Navy.
- IMPRINT COLORS: Standard Transfer Colors
- IMPRINT AREA AND METHOD: 4" W x 2 ½" H
- SET UP CHARGE: Transfer: C\$67.00(G) per color. C\$33.50(G) on re-orders.
  MULTI-COLOR IMPRINT: Transfer: Add C\$0.7(G) per extra color, per piece. \*4 Color Process: Total Set Up Charge: C\$268.03(G). One Color included in price, 3 additional colors at C\$0.7(G) per color, per piece. Set Up Charges also apply to re-orders. Additional production time
- EMBROIDERY INFORMATION: Price includes up to 7 thread colors and 7,000 stitches.
- THREAD COLORS: All standard Madeira thread colors. Add C\$0.5(G) per cap for Metallic Gold & Silver, per 1,000 stitches.
- TAPE CHARGE: C\$134.03(G) for all new orders. For designs exceeding 7,000 stitches, add C\$46.93(G) per each additional 1,000 stitches to the embroidery tape charge and C\$0.5(G) running charge for every additional 1,000 stitches to the price of the cap. Additional stitch charges also apply to all free tape orders.
- PACKAGING: Bulk
- OPTIONAL PATCHES: Visit patch page for pricing & information. Flex Patch 15015PAT Puff Patch 0PATCH20 Woven Patch Round 0PATCH4 Woven Patch Square or Rectangle OPATCH5
- LIFESTYLE IMAGE: The #15024 Caddie Cotton Twill Rope Cap is available in our lifestyle library Click here to see and share the lifestyle image of the #15024 - Caddie Cotton Twill Rope Cap.