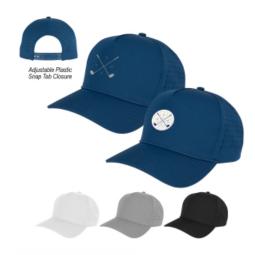

### **Highlights**

- 100% Polyester
- 5 Panel, Medium Profile
- Structured Crown & Pre-Curved Visor
- Twill Sweatband And Poplin Seam Tape
  Adjustable Plastic Snap Tab Closure

# Description

- COLORS AVAILABLE: Black, Blue, Gray or White.
   IMPRINT COLORS: Standard Transfer Colors
- IMPRINT AREA AND METHOD: 4" W x 2 1/4" H
- SET UP CHARGE: Transfer: \$50.00(G) per color. \$25.00(G) on re-orders.