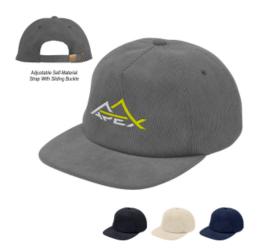

#### Highlights

- 100% Polyester Corduroy
- 5 Panel, High Profile
- Flat Visor
- · Adjustable Self-Material Strap With Sliding Buckle

Dimensions are in inches. Weight is in pounds.

- Description
  - COLORS AVAILABLE: Black, Gray, Navy or Sandstone.
     IMPRINT AREA AND METHOD: 4" W x 2 ¼" H

  - EMBROIDERY INFORMATION: Price includes up to 7 thread colors and 7,000 stitches.