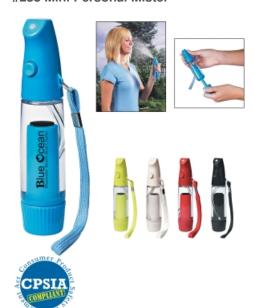

# Highlights

- Made Of ABS
- Push Button TechnologyUltra Fine Mist
- Wrist Strap
- Never Needs Batteries

#### Description

- COLORS AVAILABLE: Blue, Lime Green, Black, White or Red.
   IMPRINT COLORS: Standard Pad-Print Colors

- APPROXIMATE SIZE: 1 ½" W x 6" H

  IMPRINT AREA AND METHOD: ½" W x 1 ½" H

  SET UP CHARGE: \$40.00(G), \$25.00(G) on re-orders.