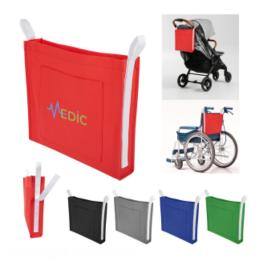

## **Highlights**

- Made Of 100 Gram Non-Woven, Coated Water-Resistant Polypropylene
- Large, Open Main Compartment
- Hook And Loop Straps Attach To The Back Of A Wheelchair Or Stroller
- Front Slip Pocket
- 3" Gusset
- Spot Clean/Air Dry

## Description

- COLORS AVAILABLE: Black, Gray, Kelly Green, Red or Royal Blue.
- IMPRINT COLORS: Standard Silk-Screen or Transfer Colors
- APPROXIMATE SIZE: 15" W x 13" H x 3" D
- IMPRINT AREA AND METHOD: 7 1/2" W x 6" H
- SET UP CHARGE: \$50.00(G) per color, per side. \$25.00(G) on re-orders.
- MULTI-COLOR IMPRINT: Silk-Screen: Add .50(G) per extra color, per side, per piece. (2 Color Maximum) Transfer: Add .50(G) per extra color, per side, per piece. \*4-Color Process: Total Set Up Charge: \$200.00(G). One Color included in price, 3 additional colors at .50(G) per color, per piece. Set Up Charges also apply to re-orders. Additional production time required.
- SECOND SIDE IMPRINT: Add .50(G) per color, per piece.
- NON-WOVEN ITEMS: All text on Non-Woven items must be a minimum of 1/8" thick. San serif, block style font is recommended to achieve best
  imprint. Please avoid fine lines. Please Note: If you purchase any Non-Woven blank items to imprint yourself, Special Care Must be Taken By
  You. EXCESSIVE HEAT WILL DAMAGE THE ITEM.
- PACKAGING: Bulk
- LIFESTYLE IMAGE: The #30070 Non-Woven Attachable Tote Bag is available in our lifestyle library. <u>Click here</u> to see and share the lifestyle image of the #30070 Non-Woven Attachable Tote Bag.