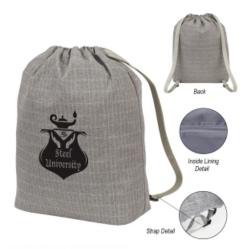

## #3496 Barclay Cinch Backpack

### **Highlights**

- · Made Of Combo: Polyester Twill With High Quality Inner Lining
- Adjustable Shoulder Straps
- Inside Zippered Pocket
- Spot Clean/Air Dry

# Description

- COLORS AVAILABLE: Gray.
  IMPRINT COLORS: Standard Silk-Screen or Transfer Colors
- APPROXIMATE SIZE: 16" W x 16 1/2" H, 5 3/4" Bottom Gusset
- IMPRINT AREA AND METHOD: Silk-Screen or Transfer: 11" W x 10" H Embroidered: 4" W x 4" H SET UP CHARGE: Silk-Screen or Transfer: C\$67.00(G) per color. C\$33.50(G) on re-orders.
- MULTI-COLOR IMPRINT: Transfer: Add C\$0.7(G) per extra color, per piece. \*4-Color Process: Total Set Up Charge: C\$268.03(G). One Color included in price, 3 additional colors at C\$0.7(G) per color, per piece. Set Up Charges also apply to re-orders. Additional production time
- EMBROIDERY INFORMATION: Price includes up to 7 thread colors and 5,000 stitches.
- THREAD COLORS: All standard Madeira thread colors. Add C\$0.5(G) per bag for Metallic Gold & Silver, per 1,000 stitches.
- TAPE CHARGE: C\$134.03(G) for all new orders. For designs exceeding 5,000 stitches, add C\$46.93(G) per each additional 1,000 stitches to the embroidery tape charge and C\$0.5(G) running charge for every additional 1,000 stitches to the price of the bag. Additional stitch charges also apply to all free tape orders.
- PACKAGING: Bulk
- LIFESTYLE IMAGE: The #3496 Barclay Cinch Backpack is available in our lifestyle library Click here to see and share the lifestyle image of the #3496 - Barclay Cinch Backpack.