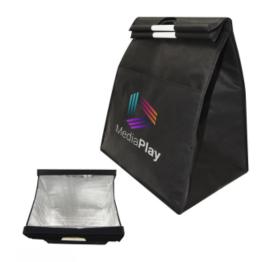

# **Highlights**

- Made Of 80 Gram Non-Woven, Coated Water-Resistant Polypropylene
  Foil Laminated PE Foam Insulation
- Sturdy Handles For Extra Durability
- · Hook & Loop Closure
- 11" Gusset
- Spot Clean/Air Dry

### Description

- · COLORS AVAILABLE: Black.
- IMPRINT COLORS: Standard Silk-Screen or Transfer Colors
- APPROXIMATE SIZE: 16" W x 21" H x 11" D
- IMPRINT AREA AND METHOD: 10" W x 8" H
- SET UP CHARGE: C\$67.00(G) per color. C\$33.50(G) on re-orders.
  MULTI-COLOR IMPRINT: Silk-Screen: Add C\$0.7(G) per extra color, per piece. (2 Color Maximum) Transfer: Add C\$0.7(G) per extra color, per piece. \*4-Color Process: Total Set Up Charge: C\$268.03(G). One Color included in price, 3 additional colors at C\$0.7(G) per color, per piece. Set Up Charges also apply to re-orders. Production Time: 5-7 days after proof approval.
- NON-WOVEN ITEMS: All text on Non-Woven items must be a minimum of 1/8" thick. San serif, block style font is recommended to achieve best imprint. Please avoid fine lines. Please Note: If you purchase any Non-Woven blank items to imprint yourself, Special Care Must be Taken By You. EXCESSIVE HEAT WILL DAMAGE THE ITEM.
- PACKAGING: Bulk
- LIFESTYLE IMAGE: The #35015 Goliath Non-Woven Cooler Tote Bag is available in our lifestyle library Click here to see and share the lifestyle image of the #35015 - Goliath Non-Woven Cooler Tote Bag.