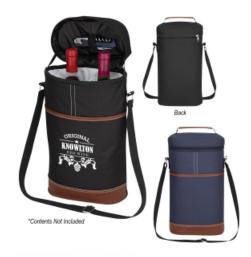

#### **Highlights**

- Made Of 600D Polyester
- PEVA Lining
- Leatherette Trim
- Adjustable Shoulder Strap And Web Carrying Handle
  Zippered Main Compartment
- Front Pocket
- Collapsible Interior Divider
- Holds Up To 2 Bottles
- Corkscrew Holder
- Spot Clean/Air Dry

### Description

- COLORS AVAILABLE: Black/Brown or Navy/Brown.
- IMPRINT COLORS: Standard Silk-Screen or Transfer Colors
   APPROXIMATE SIZE: 8" W x 14" H x 4" D
- IMPRINT AREA AND METHOD: Silk-Screen or Transfer: 8" W x 5" H Embroidered: 3" Diameter
- SET UP CHARGE: Silk-Screen or Transfer: C\$67.00(G) per color. C\$33.50(G) on re-orders.
- INDIVIDUAL PERSONALIZATION: Initials add C\$6.73(G) per bag to the embroidered price. Names add C\$10.75(G) per bag to the embroidered price. Note Names and Initials not to exceed 1" height and not smaller than ½".
   MULTI-COLOR IMPRINT: Transfer: Add C\$0.7(G) per extra color, per piece. \*4-Color Process: Total Set Up Charge: C\$268.03(G). One Color
- included in price, 3 additional colors at C\$0.7(G) per color, per piece. Set Up Charges also apply to re-orders. Additional production time
- EMBROIDERY INFORMATION: Price includes up to 7 thread colors and 5,000 stitches.
- THREAD COLORS: All standard Madeira thread colors. Add C\$0.5(G) per bag for Metallic Gold & Silver, per 1,000 stitches.
- TAPE CHARGE: C\$134.03(G) for all new orders. For designs exceeding 5,000 stitches, add C\$46.93(G) per each additional 1,000 stitches to the embroidery tape charge and C\$0.5(G) running charge for every additional 1,000 stitches to the price of the bag. Additional stitch charges also apply to all free tape orders.
- PACKAGING: Bulk
- LIFESTYLE IMAGE: The #3595 Double Wine Cooler Bag is available in our lifestyle library. [Click here] (https://www.hitpromo.net/page/lifestyleImage/392/3595\_NAVBRN\_Lifestyle\_Silkscreen.jpg) to see and share the lifestyle image of the #3595 -Double Wine Cooler Bag.