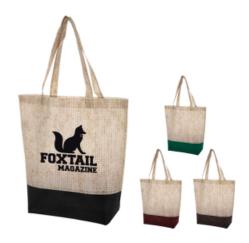

## **Highlights**

- Made Of 80 Gram Non-Woven, Coated Water-Resistant Polypropylene
  20 ½" Handles
- Spot Clean/Air Dry

## Description

- COLORS AVAILABLE: Black, Brown, Hunter Green or Maroon.
- IMPRINT COLORS: Standard Silk-Screen or Transfer Colors
- APPROXIMATE SIZE: 15 1/2" W x 15" H, 5" Bottom Gusset
- IMPRINT AREA AND METHOD: 9" W x 7" H
- SET UP CHARGE: \$50.00(G) per color, per side. \$25.00(G) on re-orders.
- MULTI-COLOR IMPRINT: Transfer: Add .50(G) per extra color, per side, per piece. \*4-Color Process: Total Set Up Charge: \$200.00(G). One Color included in price, 3 additional colors at .50(G) per color, per side, per piece. Set Up Charges also apply to re-orders. Additional production time required.
- SECOND SIDE IMPRINT: Add .50(G) per color, per piece.
- NON-WOVEN ITEMS: All text on Non-Woven items must be a minimum of 1/8" thick. San serif, block style font is recommended to achieve best imprint. Please avoid fine lines. Please Note: If you purchase any Non-Woven blank items to imprint yourself, Special Care Must be Taken By You. EXCESSIVE HEAT WILL DAMAGE THE ITEM.
- PACKAGING: Bulk
- LIFESTYLE IMAGE: The #3752 Fairview Non-Woven Tote Bag is ahttps://www.hitpromo.net/page/lifestyleImage/394/3752\_BLK\_Lifestyle\_Silkscreen.jpg) to see and share the lifestyle image of the #3752 -Fairview Non-Woven Tote Bag.