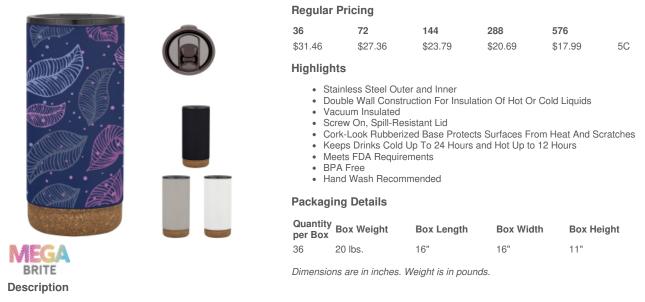

## #55614 16 Oz. Full Color Wellington Stainless Steel Tumbler

- COLORS AVAILABLE: Black, Gray, Navy or White.
  IMPRINT COLORS: 4-Color Process Wrap Imprint
- APPROXIMATE SIZE: 7" H •
- IMPRINT AREA AND METHOD: 10" W x 5 1/2" H
- SET UP CHARGE: \$95.00(G), \$50.00(G) on re-orders.
- PACKAGING: Poly Bag. (Must be ordered in full carton quantities. Assorted colors must be ordered in full carton increments).
   LIFESTYLE IMAGE: The #55614 16 Oz. Full Color Wellington Stainless Steel Tumbler is available in our lifestyle library<u>Click here</u> to see and share the lifestyle image of the #55614 - 16 Oz. Full Color Wellington Stainless Steel Tumbler.
- PLEASE NOTE: When using full-coverage artwork, darker base or background colors are recommended. Using lighter colors will result in the cup color showing through.