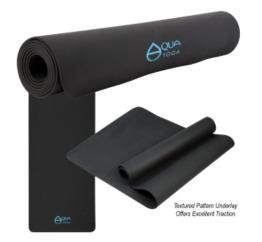

## Highlights

- Mat Size: 24" W x 67 1/2" L
- Made Of Closed-Cell Thermoplastic Elastomer (TPE)
  Hypoallergenic, Non-Toxic And Odor Free
  Offers Excellent Traction

## Description

- COLORS AVAILABLE: Black.
- IMPRINT COLORS: Standard Silk-Screen Colors
- APPROXIMATE SIZE: 24" W x 67 ½" L x 1/8" D
  IMPRINT AREA AND METHOD: 5" W x 5" H
- SET UP CHARGE: C\$53.60(G), C\$33.50(G) on re-orders.
  MULTI-COLOR IMPRINT: Not Available
- PACKAGING: Bulk
- LIFESTYLE IMAGE: The #6060 Single Layer Yoga Mat is available in our lifestyle library Click here to see and share the lifestyle image of the #6060 - Single Layer Yoga Mat.