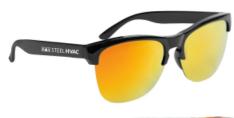

## #6291 Bentley Recycled Frame Sunglasses

## **Highlights**

- · Reflective Lenses
- Frames Are Made Of rABS
- Recycled ABS (Acrylonitrile Butadiene Styrene) Is Obtained By Melting Down Post Consumer ABS Plastic To Create New ABS Plastic.
- UV400 Lenses Provide 100% UVA And UVB Protection