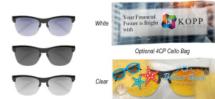

# Description

- · COLORS AVAILABLE: Black with Black, Blue, Red or Silver.
- IMPRINT COLORS: Standard Silk-Screen Colors
- IMPRINT AREA AND METHOD: 2" W x 1/4" H

- SET UP CHARGE: \$40.00(G) per color, per side. \$25.00(G) on re-orders.

  MULTI-COLOR IMPRINT: Add .30(G) per extra color, per side, per piece. (2 Color Maximum)

  SECOND SIDE IMPRINT: On Left Temple: Add \$40.00(G) set up plus .25(G) per color, per piece.
- OPTIONAL: 4CP Cello Bag: Add \$50.00(G) set up charge plus .30(G) per piece. 4-color process on a white or clear cello bag. Must specify white or clear #4CPCELLO on PO. Choose from one of our stock designs or create your own custom design! 250 piece minimum. Production time for 4-Color Process Cello Bag is 5 to 7 days after proof approval.
- PACKAGING: Cello Bag.
- OPTIONAL GIFT BOX: SGBA: Add \$60.00(G) set up charge plus \$2.50(C) per piece. Price includes 4-color process on box and insertion of product into box.
- LIFESTYLE IMAGE: The #6291 Bentley Recycled Frame Sunglasses is available in our lifestyle library Click here to see and share the lifestyle image of the #6291 - Bentley Recycled Frame Sunglasses.