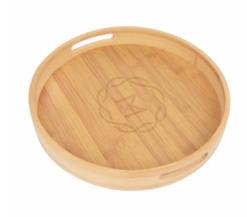

## #75038 Bamboo Serving Tray With Handles

Please contact your Canadian sales or customer service representative for pricing.

## **Highlights**

- Round Serving Tray With Cut Out Handles
  Smooth Finish, Suitable For Serving Food & Beverages
- Can Also Be Used As Home Décor
- Wipe Clean With Damp Cloth

## Description

- COLORS AVAILABLE: Natural.
- IMPRINT COLORS: Laser Engraves Tone On Tone. No Oxidization.
- APPROXIMATE SIZE: 11 3/4" Diameter x 1 1/2" D
- IMPRINT AREA AND METHOD: 5" W x 5" H
- $\bullet~$  SET UP CHARGE: C\$60.30(G), C\$33.50(G) on re-orders.
- INDIVIDUAL PERSONALIZATION: Add C\$134.03(G) set up charge plus C\$2.04(G) per piece. Set up charges also apply on re-orders.
- PACKAGING: Gift Box
- · LIFESTYLE IMAGE: The #75038 Bamboo Serving Tray With Handles is available in our lifestyle library. Click here to see and share the lifestyle image of the #75038 Bamboo Serving Tray With Handles.
- PLEASE NOTE: Bamboo products are prone to color variances and will vary between dye lots. Color variances are to be expected as no two bamboo products will be the exact same shade even within the same dye lot. Laser appearance will vary from piece to piece due to bamboo color variations. Small text is not recommended for laser engraved imprints.