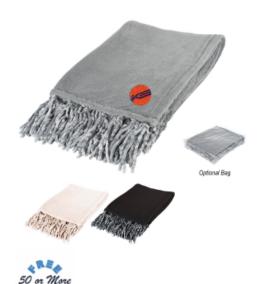

# #8028 Chateau Chenille Fringed Blanket

### **Highlights**

- Large 62" x 48" 205 Gram Chenille
- Surface Washable

## Description

- COLORS AVAILABLE: Black, Cream or Gray.
- IMPRINT AREA AND METHOD: 4 1/2" Diameter
- OPTIONAL: Carrying Strap: Add C\$1.37(G) per piece. Roll Blanket: Add C\$1.71(G) per piece. Storage Bag: Add C\$2.04(G) per piece. For insertion add an additional C\$2.38(G) per piece. White Ribbon With Full Color Custom Card: Add C\$3.9(G) per piece plus C\$67.03(G) set up charge. Must specify #BLANKETCARD on order. Production Time: 10 days after proof approval. Note: Blankets are shipped bulk, unrolled unless special packaging is requested.
- EMBROIDERY INFORMATION: Price includes up to 7 thread colors and 5,000 stitches.
- THREAD COLORS: All standard Madeira thread colors. Add C\$0.5(G) per blanket for Metallic Gold & Silver, per 1,000 stitches.
- TAPE CHARGE: C\$134.03(G) for all new orders. For designs exceeding 5,000 stitches, add C\$46.93(G) per each additional 1,000 stitches to the embroidery tape charge and C\$0.5(G) running charge for every additional 1,000 stitches to the price of the blanket. Additional stitch charges also apply to all free tape orders.
- PACKAGING: Bulk
- OPTIONAL PATCHES: Visit patch page for pricing & information. Leather Patch <u>0PATCH6</u>, Leatherette Patch <u>0PATCH1</u> or Woven Patch Round: <u>0PATCH4</u> Square or Rectangle: <u>0PATCH5</u>
- LIFESTYLE IMAGE: The #8028 Chateau Chenille Fringed Blanket is available in our lifestyle library. [Click here]
  (/page/lifestyleImage/5%028\_7133\_II.jpg) to see and share the lifestyle image of the #8028 Chateau Chenille Fringed Blanket.