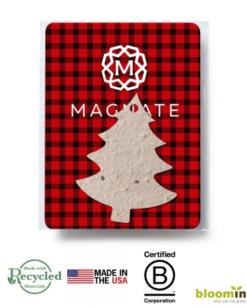

## #93909 Bloomin® Tree Shaped Plantable Gift Pack

### Highlights

- Made Of Recycled Post-Consumer Paper Pulp Made With Non-GMO Seeds
  Filled With Mixture Of Wildflower Seeds
- Seeds Grow Well In All Climates And Regions
- Plant Seed Paper, Water And Enjoy
- Made In USA
- Bloomin is B Corp Certified. B Corp Certification is a designation that a business is voluntarily meeting high standards of verified performance, accountability, and transparency on factors from employee benefits to supply chain practices and input materials. The standards are developed independently and cover a company's impact in key areas, including Governance, Workers, Community, Environment, and Customers.

#### Description

- COLORS AVAILABLE: Natural or Green.
- IMPRINT COLORS: 4-Color Process Imprint. Standard Pricing Includes Full Color Imprint In One Location.
- APPROXIMATE SIZE: 3" W x 4" H
- IMPRINT AREA AND METHOD: 3" W x 4" H
- SET UP CHARGE: C\$67.00(G) per side. Set up charges also apply to re-orders.
- SECOND SIDE IMPRINT: Add C\$0.3(G) per piece
- PACKAGING: Cello Bag
- LEAD TIME: 7-10 business days after proof approval. Planting instructions are not included on the card. To include planting instructions on the back of the card, add C\$100.53(G) 2nd Side Setup Charge PLUS C\$0.37(G) per piece 2nd Side Imprint Charge and just Specify On PO. Product only ships domestically.
- FOB ZIP: CO 80301
- PLEASE NOTE: 7-10 business days after proof approval. Planting instructions are not included on the card. To include planting instructions on the back of the card, add C\$100.53(G) 2nd Side Setup Charge PLUS C\$0.37(G) per piece 2nd Side Imprint Charge and Must Specify On PO. Product only ships domestically.