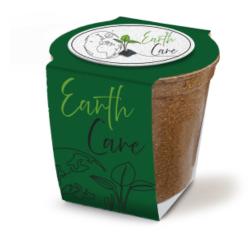

## **Highlights**

- Made Of Recycled Post-Consumer Paper Pulp Made With Non-GMO Seeds
- Filled With Mixture Of Wildflower Seeds
- Seeds Grow Well In All Climates And Regions
- Includes Recycled Cardstock Wrap, Medallion Made Of Plantable Seed Paper, Biodegradable Pot And Soil
- Everything You Need To Start Your Own Flower Garden In Your Own Window Sill
- Plant, Water And Enjoy
- Made In USA
- Bloomin is B Corp Certified. B Corp Certification is a designation that a business is voluntarily meeting high standards of verified performance, accountability, and transparency on factors from employee benefits to supply chain practices and input materials. The standards are developed independently and cover a company's impact in key areas, including Governance, Workers, Community, Environment, and Customers.

### Description

- COLOR AVAILABLE: White.
- IMPRINT COLORS: 4-Color Process Imprint. Standard Pricing Includes Full Color Imprint In 2 Location.
- APPROXIMATE SIZE: 2 ½" W X 2 ½" H
- IMPRINT AREA AND METHOD: Medallion: 1 3/4" D Wrap: 2 1/2" W x 8 1/2" H
- SET UP CHARGE: \$90.00(G). Set up charges also apply to re-orders.
- PACKAGING: Bulk.
- LEAD TIME: 7-10 business days after proof approval. Planting instructions are not included on the card. To include planting instructions on the back of the card, add \$75.00(G) 2nd Side Setup Charge PLUS \$0.25(G) per piece 2nd Side Imprint Charge and just Specify On PO. Product only ships domestically.
  • FOB ZIP: CO, 80301