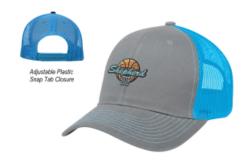

# Highlights

- 100% Brushed Cotton Twill Crown
- · 6 Panel, Low Profile
- Structured Crown & Pre-Curved Visor
- Mesh Back With Adjustable Plastic Snap Tab Closure