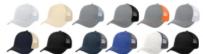

### Description

96 or More

- COLORS AVAILABLE: Two-Tone: Black, Navy, Royal Blue or White, all with Gray Mesh and Stitching. Gray with Black, Light Blue, Orange or White Mesh and Stitching. Black with Black Mesh and Stitching. Gray with Gray Mesh and Stitching. White with White Mesh and Stitching. Khaki or Navy, both with Khaki Mesh And Stitching.
- IMPRINT AREA AND METHOD: 4 1/2" W x 2 1/4" H
- EMBROIDERY INFORMATION: Price includes up to 7 thread colors and 7,000 stitches.
- THREAD COLORS: All standard Madeira thread colors. Add .35(G) per cap for Metallic Gold & Silver, per 1,000 stitches.
- TAPE CHARGE: \$100.00(G) for all new orders. For designs exceeding 7,000 stitches, add \$35.00(G) per each additional 1,000 stitches to the embroidery tape charge and .35(G) running charge for every additional 1,000 stitches to the price of the cap. Additional stitch charges also apply to all free tape orders.
- PACKAGING: Bulk.
- OPTIONAL PATCHES: Visit patch page for pricing & information. Flex Patch <u>0PATCH18</u> Puff Patch <u>0PATCH20</u> Woven Patch Round <u>0PATCH4</u> Woven Patch Square or Rectangle <u>0PATCH5</u>
- LIFESTYLE IMAGE: The #1021 Cotton Twill Mesh Back Cap is available in our lifestyle library Click here to see and share the lifestyle image of the #1021 Cotton Twill Mesh Back Cap.