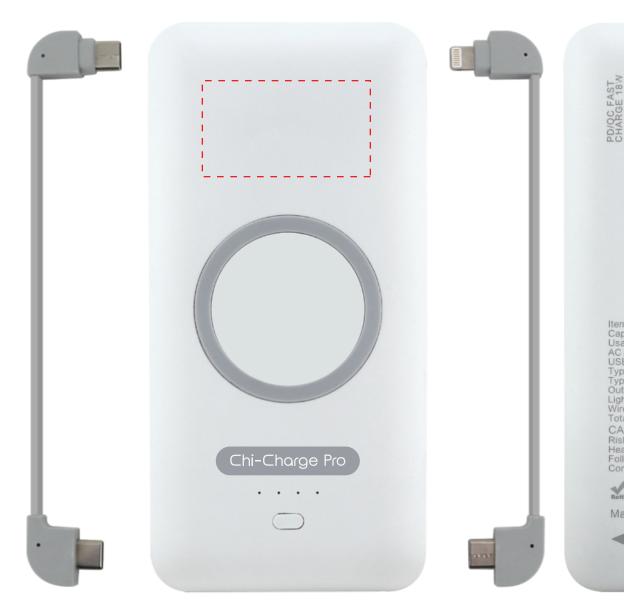

## USB TYPE-C female port Please Do NOT Print Red Dash Line

Item NO:PB163ACW-B Capacity: 3.7V/10000mAh 37Wh Usable capacity:6600mAh AC plug in: 100-240V~0.3A 50/60Hz USB output: 5V=3Aor9V=2Aor12V=1.5A Type-c cable(Fast) input:5V=2.5Aor9V=2A Type-c cable / Micro cable(Fast) Output:5V=2.4Aor9V=2Aor12V=1.5A Lighing output:5V=2.1A Wireless output:5V=1A Total output:28.5W(Max) CAUTION: Risk of Fire and Burns. Do Not Open, Crush, Heat Above65°C or Incinerate. Follow Manufacturer'sInstruction: Conforms TO UL subject Std. X Made in China If you want change the Cable from this side is the ->