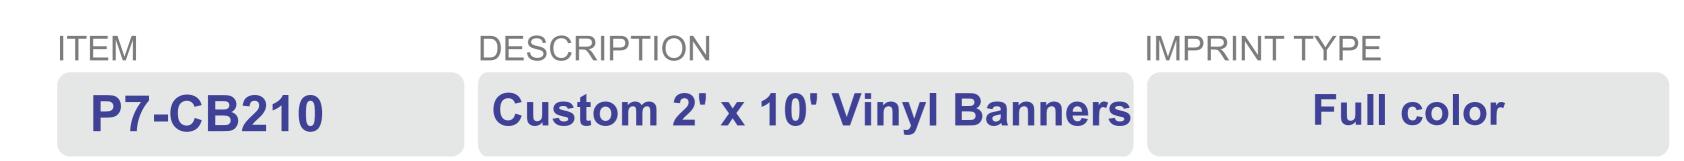

## **Art Approval Form**





XX

## Art Guidelines

| Positive imprint - 8pt minimum                 | Sample  |
|------------------------------------------------|---------|
| Negative imprint - 10pt minimum                | Sample  |
| Serif & Italic Types - 12pt minimum            | Sample  |
| Line Weight, Positive Lines - 0.5pt minimum    |         |
| Line Weight, Negative Lines - 1pt minimum      |         |
| Registered or Trademark Symbols - 10pt minimum | R<br>TM |

Ornate and display type faces will be printed on a case-by-case basis.

Registration marks and trademarks will be enlarged to ensure minimal size when printed.

## Color & Size Variance

- This PDF file is being viewed on an RGB monitor therefore there will be a variance between the color on your screen and the color of the actual finished produ