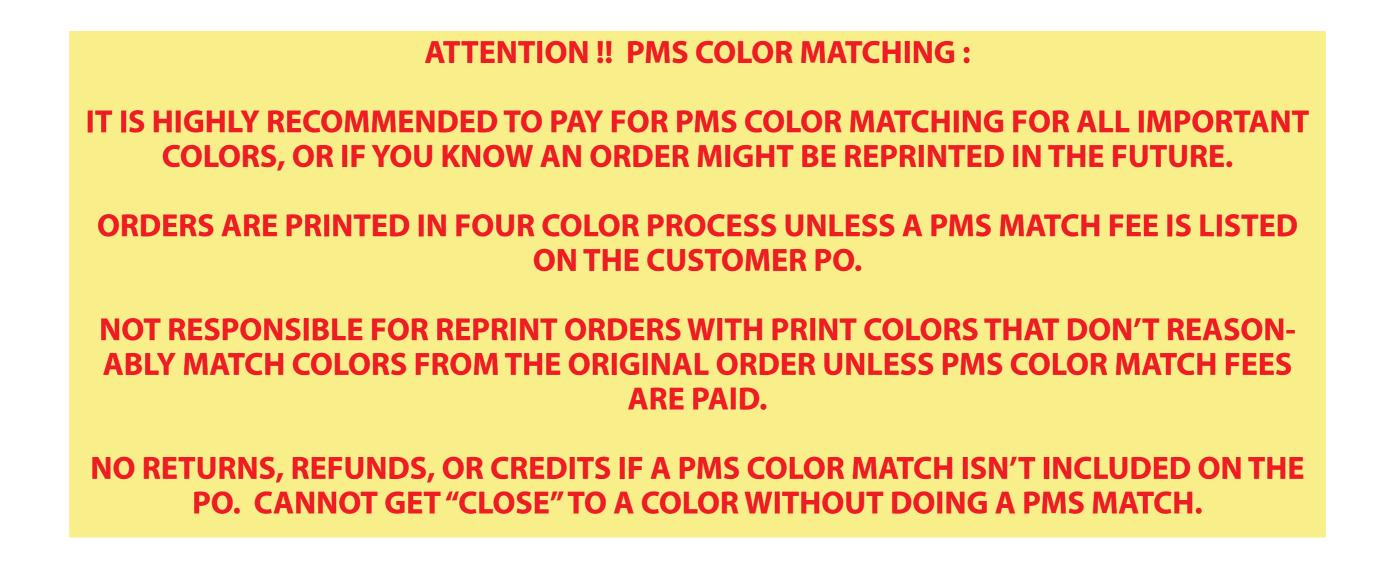

## HEAT SUBLIMATION PRINTED TOWEL TEMPLATE 28" x 58" TOWEL



## **ART REQUIREMENTS**

| Over Bleed                       | -Photo Art must be a minimum of 100 DPI at actual size or 400 DPI at <sup>1</sup> / <sub>4</sub> of actual size                                                                  |
|----------------------------------|----------------------------------------------------------------------------------------------------------------------------------------------------------------------------------|
| 34" x 63"                        | -Spot Color Art - Vector Art File is Required                                                                                                                                    |
| Actual Product Size<br>28" x 58" | -Photo & Spot Art Combined – Must have a layered file type such as Adobe Illustrator<br>