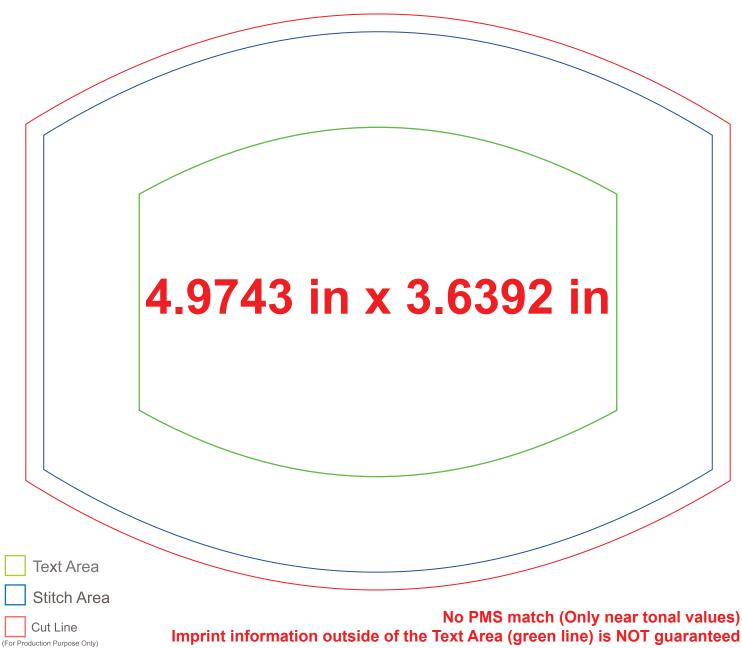

## **Art Approval Form**

Client: xx Invoice #: xx

Images within a 1/4 inch of the blue line may vary in placement due to material shifting during production

TRIM COLOR

**ITEM** 

**IMPRINT COLOR** 

CMYK \_\_

Black

Full Color

P7-MSUB5050

DESCRIPTION

**IMPRINT TYPE** 

50/50 Polyester Cotton **Sublimation Face Cover** 

**Sublimation** 

**Art Guidelines** 