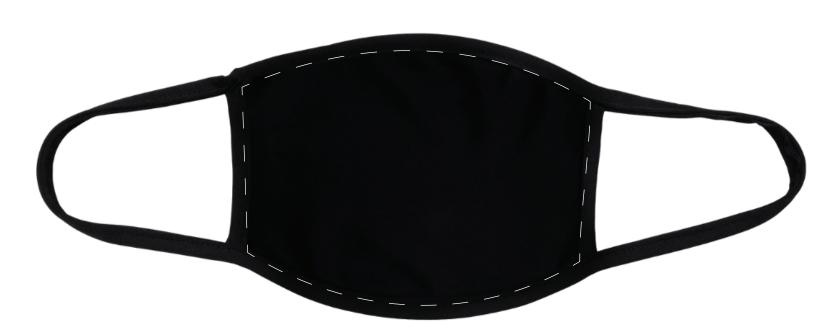

## **Art Approval Form**

Client: xx Invoice #: xx

Images within a 1/4 inch of the blue line may vary in placement due to material shifting during production

TRIM COLOR

**ITEM** 

**IMPRINT COLOR** 

CMYK \_\_

Black

Full Color

P7-MSUB5050

DESCRIPTION

**IMPRINT TYPE** 

50/50 Polyester Cotton **Sublimation Face Cover** 

**Sublimation** 

**Art Guidelines** 