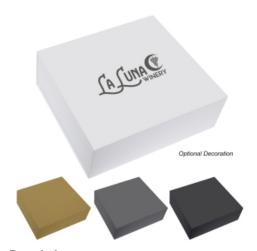

### Highlights

- Sold EmptyMagnetic ClosureStandard Imprint Is Blank.

## Description

- COLORS AVAILABLE: Natural, White, Gray or Black.IMPRINT COLORS: Sold Blank

- IMPRINT COLORS: Sold Blank
  APPROXIMATE SIZE: 15" W x 12 ¼" W x 5 1/16" D
  IMPRINT AREA AND METHOD: Optional Silk-Screen: 8" W x 8" H Optional Deboss: 3" W x 3" H
  SET UP CHARGE: \$95.00(G), \$25.00(G) on re-orders.
  OPTIONAL IMPRINT: Optional Silk-Screen: Add \$4.50 (G) per piece. Optional Deboss: Add \$5.00 (G) per piece.
  PACKAGING: Bulk (Must be ordered in full carton quantities of 20. Boxes ship blank and unassembled)
- PLEASE NOTE: \*Item contains one or more small magnets. Keep out of reach of children. See general information for details.