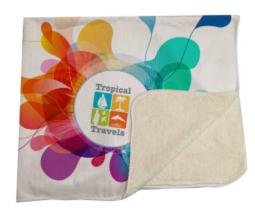

## Highlights

- 100% Polyester
- High Quality Faux Mink Suede On The Print Side And A High Profile Faux Sheepskin Sherpa On The Back Side
  Features Edge-To-Edge Full Color Imprint
- Whip Stitch Border

## Description

- COLORS AVAILABLE: White.
- IMPRINT COLORS: 4-Color Process Dye-Sublimation. Standard Pricing Includes Full Color Imprint On One Side
- APPROXIMATE SIZE: 50" W x 60" H
- IMPRINT AREA AND METHOD: 50" W x 60" H
- SET UP CHARGE: \$60.00(G). Set up charges also apply to re-orders.
- PACKAGING: Bulk
- FOB ZIP: Call for FOB at time of order
- PLEASE NOTE: Production Time: 30 days after proof approval.