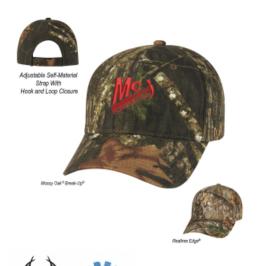

## #1060 Realtree® And Mossy Oak® Hunter's Retreat Camouflage Cap

#### Highlights

- 60% Cotton/40% Polyester
- 6 Panel, Medium Profile
- Structured Crown & Pre-Curved Visor
- Adjustable Self-Material Strap With Hook And Loop Closure

## Description

- COLORS AVAILABLE: Realtree Edge® or Mossy Oak® Break-Up.
- IMPRINT AREA AND METHOD: Embroidered: 4 1/2" W x 1 7/8" H
- EMBROIDERY INFORMATION: Price includes up to 7 thread colors and 7,000 stitches.
- THREAD COLORS: All standard Madeira thread colors. Add C\$0.5(G) per cap for Metallic Gold & Silver, per 1,000 stitches.
- TAPE CHARGE: C\$134.03(G) for all new orders. For designs exceeding 7,000 stitches, add C\$46.93(G) per each additional 1,000 stitches to the embroidery tape charge and C\$0.5(G) running charge for every additional 1,000 stitches to the price of the cap. Additional stitch charges also apply to all free tape orders.
- OPTIONAL WOVEN PATCH INFORMATION: Visit patch page for pricing & information. Round: <u>OPATCH4</u> Square or Rectangle: <u>OPATCH5</u>
  PACKAGING: Bulk
- PACKAGING: Bulk
- PLEASE NOTE: This item is made from cutting materials from a pattern. As a result, each individual item will vary slightly in appearance where the pattern shifts placement.