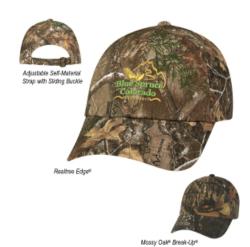

#### **Highlights**

- 60% Cotton/40% Polyester
- 6 Panel, Low Profile
- Unstructured Crown & Pre-Curved Visor
- Adjustable Self-Material Strap With Sliding Buckle

# Description

- COLORS AVAILABLE: Realtree Edge®, Mossy Oak® Break-Up.
- IMPRINT AREA AND METHOD: Embroidered: 4 1/2" W x 2 1/8" H
- EMBROIDERY INFORMATION: Price includes up to 7 thread colors and 7,000 stitches.
- THREAD COLORS: All standard Madeira thread colors. Add .35(G) per cap for Metallic Gold & Silver, per 1,000 stitches.
- TAPE CHARGE: \$100.00(G) for all new orders. For designs exceeding 7,000 stitches, add \$35.00(G) per each additional 1,000 stitches to the embroidery tape charge and .35(G) running charge for every additional 1,000 stitches to the price of the cap, for 3D Embroidery add .54(G). Additional stitch charges also apply to all free tape orders.
- 3D EMBROIDERY PRICING: In addition to the standard embroidery price please add \$1.85(G) per piece up to 7,000 stitches (1 color, front panel only).
- OPTIONAL WOVEN PATCH INFORMATION: Visit patch page for pricing & information. Round: <u>OPATCH4</u> Square or Rectangle: <u>OPATCH5</u>
- PACKAGING: Bulk
- PLEASE NOTE: This item is made from cutting materials from a pattern. As a result, each individual item will vary slightly in appearance where
  the pattern shifts placement.