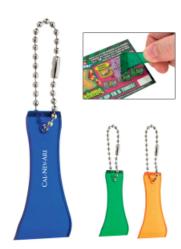

## Highlights

- Easily Scrapes Any Scratch-Off TicketBead Chain Attachment

## Description

- COLORS AVAILABLE: Translucent: Blue, Green or Orange.
  IMPRINT COLORS: Standard Pad-Print Colors
  APPROXIMATE SIZE: 2" W x 1/8" H
  IMPRINT AREA AND METHOD: 3/4" W x 5/16" H
  SET UP CHARGE: \$40.00(G), \$25.00(G) on re-orders.
  MULTI-COLOR IMPRINT: Not Available
  PACKAGING: Cello Bag