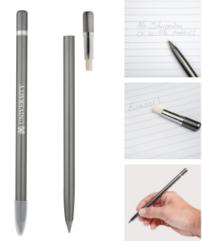

# #11165 Metal Alloy Tip Inkless Pen

### Description

- COLORS AVAILABLE: Charcoal.
  IMPRINT COLORS: Standard Silk-Screen Colors
  APPROXIMATE SIZE: 6 4/5" H
  IMPRINT AREA AND METHOD: 1 ½" W x %" H
  SET UP CHARGE: \$40.00(G), \$25.00(G) on re-orders.
  MULTI-COLOR IMPRINT: Not Available
  PACKAGING: Bulk

## Highlights

- Metal Alloy Tip
  Markings Resemble Pencil
  Smudge Proof
  Eraser On Top
  Perfect For Artists
  No Sharpening Or Refills Required