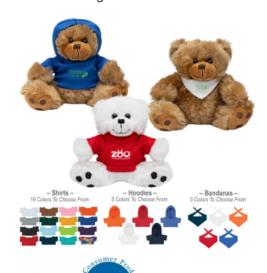

# #1200 8 1/2" Big Paw Bear

### Highlights

- · Customize With Shirt, Hoodie Or Bandana
- These Cute, Cuddly Animals Are A Great Way To Show Your Logo And Get Your Message Across

## Description

olorBrite

- COLORS AVAILABLE: Bear: Brown or White. Shirt: Athletic Gold, Black, Brown, Forest Green, Gray, Light Blue, Lime Green, Navy, Orange, Pink, Purple, Rainbow, Red, Royal Blue, Teal or White. Bandana or Hoodie: Navy, Orange, Red, Royal Blue or White. (Must Specify On PO)
- IMPRINT COLORS: Standard Silk-Screen or Transfer Colors
- APPROXIMATE SIZE: 8 8 ½" Sitting
- IMPRINT AREA AND METHOD: Shirt: 3" W x 1 ½" H Bandana: 1 ½" W x 1 ½" H Hoodie: 2" W x 1" H (Must Specify On PO) Standard Accessory is Shirt. Optional Accessories are Bandana or Hoodie. Imprint on Standard Accessory Unless Otherwise Specified on Order.
- SET UP CHARGE: \$50.00(G) per color, per side. \$25.00(G) on re-orders.
- MULTI-COLOR IMPRINT: Transfer: Add .50(G) per extra color, per side, per piece. \*4-Color Process: Total Set Up Charge: \$200.00(G). One
  Color included in price, 3 additional colors at .50(G) per color, per side, per piece. Set Up Charges also apply to re-orders. Additional
  production time required.
- SECOND SIDE IMPRINT: Add .50(G) per color, per piece.
- PACKAGING: Bulk
- · PLEASE NOTE: Minimum accessory item is required. Multiple accessories must be ordered separately.