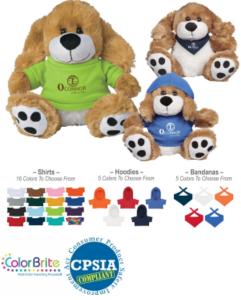

### Highlights

- Customize With Shirt, Hoodie Or Bandana
- These Cute, Cuddly Animals Are A Great Way To Show Your Logo And Get Your Message Across

# Description

- COLORS AVAILABLE: Dog: Brown/White. Shirts: Athletic Gold, Black, Brown, Forest Green, Heather Gray, Light Blue, Lime Green, Navy, Orange, Pink, Purple, Rainbow, Red, Royal Blue, Teal or White. Bandana or Hoodie: Navy, Orange, Red, Royal Blue or White. (Must Specify On PO)
- IMPRINT COLORS: Standard Silk-Screen or Transfer Colors
  APPROXIMATE SIZE: 8 8 ½" Sitting
- IMPRINT AREA AND METHOD: Shirt: 3" W x 1 1/2" H Bandana: 1 1/2" W x 1 1/2" H Hoodie: 2" W x 1" H (Must Specify On PO) Standard Accessory is Shirt. Optional Accessories are Bandana or Hoodie. Imprint on Standard Accessory Unless Otherwise Specified on Order.
- SET UP CHARGE: \$50.00(G) per color, per side. \$25.00(G) on re-orders.
- MULTI-COLOR IMPRINT: Transfer: Add .50(G) per extra color, per side, per piece. \*4 Color Process: Total Set Up Charge: \$200.00(G). One Color included in price, 3 additional colors at .50(G) per color, per side, per piece. Set Up Charges also apply to re-orders. Additional production time required.
- SECOND SIDE IMPRINT: Add .50(G) per color, per piece. •
- PACKAGING: Bulk •
- PLEASE NOTE: Minimum accessory item is required. Multiple accessories must be ordered separately.