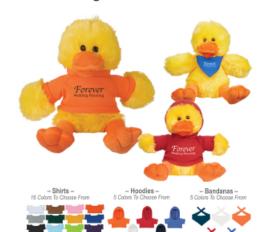

#### Highlights

- · Customize With Shirt, Hoodie Or Bandana
- These Cute, Cuddly Animals Are A Great Way To Show Your Logo And Get Your Message Across

## Description

- COLORS AVAILABLE: Duck: Yellow. Shirt: Athletic Gold, Black, Brown, Forest Green, Heather Gray, Light Blue, Lime Green, Navy, Orange, Pink, Purple, Rainbow, Red, Royal Blue, Teal or White. Bandana or Hoodie: Navy, Orange, Red, Royal Blue or White. (Must Specify On PO)
- IMPRINT COLORS: Standard Silk-Screen or Transfer Colors
- APPROXIMATE SIZE: 6" Sitting
- IMPRINT AREA AND METHOD: Shirt: 2" W x 1" H Bandana: 1 ½" W x %" H Hoodie: 1 ¼" W x %" H (Must Specify On PO) Standard Accessory is Shirt. Optional Accessories are Bandana or Hoodie. Imprint on Standard Accessory Unless Otherwise Specified on Order.
- SET UP CHARGE: \$50.00(G) per color, per side. \$25.00(G) on re-orders.
- MULTI-COLOR IMPRINT: Transfer: Add .50(G) per extra color, per side, per piece. \*4 Color Process: Total Set Up Charge: \$200.00(G). One
  Color included in price, 3 additional colors at .50(G) per color, per side, per piece. Set Up Charges also apply to re-orders. Additional
  production time required.
- SECOND SIDE IMPRINT: Add .50(G) per color, per piece.
- PACKAGING: Bulk
- OPTIONAL GIFT BOX: See 1269P For Custom Full Color Packaging.
- PLEASE NOTE: Minimum accessory item is required. Accessories cannot be assorted within the same order.