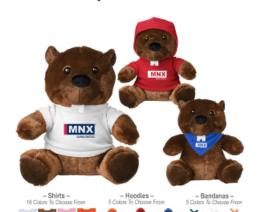

### Highlights

- · Customize With Shirt, Hoodie Or Bandana
- These Cute, Cuddly Animals Are A Great Way To Show Your Logo And Get Your Message Across

## Description

- COLORS AVAILABLE: Beaver: Brown. Shirt: Athletic Gold, Black, Brown, Forest Green, Gray, Light Blue, Lime Green, Navy, Orange, Pink, Purple, Rainbow, Red, Royal Blue, Teal or White. Bandana or Hoodie: Navy, Orange, Red, Royal Blue or White. (Must Specify On PO)
- IMPRINT COLORS: Standard Silk-Screen or Transfer Colors
- APPROXIMATE SIZE: 6" Sitting
- IMPRINT AREA AND METHOD: Shirt: 2" W x 1" H Bandana: 1 ½" W x %" H Hoodie: 1 ¼" W x %" H (Must Specify On PO) Standard Accessory is Shirt. Optional Accessories are Bandana or Hoodie. Imprint on Standard Accessory Unless Otherwise Specified on Order.
- SET UP CHARGE: \$50.00(G) per side, per color. \$25.00(G) on re-orders.
- MULTI-COLOR IMPRINT: Transfer: Add .50(G) per extra color, per side, per piece. \*4-Color Process: Total Set Up Charge: \$200.00(G). One
  Color included in price, 3 additional colors at .50(G) per color, per side, per piece. Set Up Charges also apply to re-orders. Additional
  production time required.
- SECOND SIDE IMPRINT: Add .50(G) per color, per piece.
- PACKAGING: Bulk
- LIFESTYLE IMAGE: The #1281 6" Bucky Beaver is available in our lifestyle library Click here to see and share the lifestyle image of the #1281 - 6" Bucky Beaver.
- · PLEASE NOTE: Minimum accessory item is required. Accessories cannot be assorted within the same order.