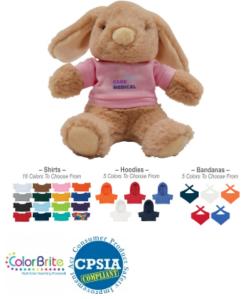

# #1285 6" Lop Eared Bunny

### Highlights

- Customize With Shirt, Bandana Or Hoodie
- These Cute, Cuddly Plush Animals Are A Great Way To Show Your Logo And Get Your Message Across

#### Description

- COLORS AVAILABLE: Bunny: Brown. Shirt: Athletic Gold, Black, Brown, Forest Green, Heather Gray, Light Blue, Lime Green, Navy, Orange, Pink, Purple, Red, Royal Blue, Teal or White. Bandana or Hoodie: Navy, Orange, Red, Royal Blue or White. (Must Specify On PO)
- IMPRINT COLORS: Standard Silk-Screen or Transfer Colors
- APPROXIMATE SIZE: 6" Sitting
- IMPRINT AREA AND METHOD: Shirt: 2" W x 1" H Bandana: 1 ½" W x 5%" H Hoodie: 1 ¼" W x 5%" H (Must Specify On PO) Standard Accessory is Shirt. Optional Accessory are Bandana or Hoodie. Imprint on Standard Accessory Unless Otherwise Spe
- SET UP CHARGE: C\$67.00(G) per color, per side. C\$33.50(G) on re-orders.
- MULTI-COLOR IMPRINT: Transfer: Add C\$0.7(G) per extra color, per side, per piece. \*4-Color Process: Total Set Up Charge: C\$268.03(G). One Color included in price, 3 additional colors at C\$0.7(G) per color, per side, per piece. Set Up Charges also apply to re-orders. Production Time: 10 days after proof approval.
- SECOND SIDE IMPRINT: Add C\$0.7(G) per color, per piece.
- PACKAGING: Bulk
- PLEASE NOTE: Minimum accessory item is required. Accessories cannot be assorted within the same order.