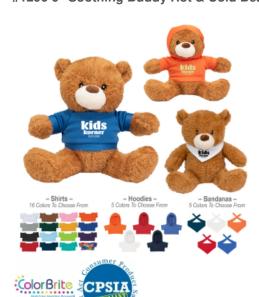

# #1296 6" Soothing Buddy Hot & Cold Bear

## Description

- COLORS AVAILABLE: Bear: Brown. Shirt: Athletic Gold, Black, Brown, Forest Green, Gray, Light Blue, Lime Green, Navy, Orange, Pink, Purple, Rainbow, Red, Royal Blue or White. Bandana or Hoodie: Navy, Orange, Red, Royal Blue or White. (Must Specify On PO)
- IMPRINT COLORS: Standard Silk-Screen or Transfer Colors
- APPROXIMATE SIZE: 6" Sitting
- IMPRINT AREA AND METHOD: Shirt: 2" W x 1" H Bandana: 1 ½" W x ¾" H Hoodie: 1 ½" W x ¾" H Hoodie: 1 ½" W x ¾" H (Must Specify On PO) Standard Accessory is Shirt. Optional Accessories are Bandana or Hoodie. Imprint on Standard Accessory Unless Otherwise Specified on Order.
- SET UP CHARGE: \$50.00(G) per color, per side. \$25.00(G) on re-orders.
- MULTI-COLOR IMPRINT: Transfer: Add .50(G) per extra color, per side, per piece. \*4-Color Process: Total Set Up Charge: \$200.00(G). One Color included in price, 3 additional colors at .50(G) per color, per side, per piece. Set Up Charges also apply to re-orders. Production Time: 10 days after proof approval.
- SECOND SIDE IMPRINT: Add .50(G) per color, per piece.
- PACKAGING: Bulk.
- LIFESTYLE IMAGE: The #1296 6" Soothing Buddy Hot & Cold Bear is available in our lifestyle library Click here to see and share the lifestyle image of the #1296 6" Soothing Buddy Hot & Cold Bear.